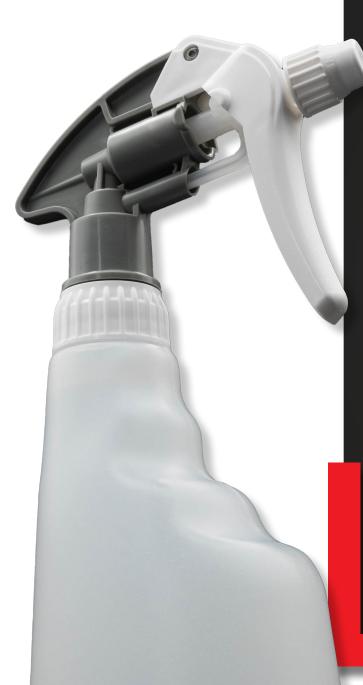

# **Tested and Compatible**

The CHS-3A PCR incorporates PCR housing, which has been fully tested to ensure the same great performance and compatibility Canyon guarantees and delivers with all its products.

# **Durable Materials**

With the same strength and durability, the CHS-3A PCR guarantees performance up to 50,000 strokes, making it the perfect sprayer for reliability.

# **Versatile Functions**

Adjustable nozzle allows rapid spray configuration from 0-60° spray angle to suit every application.

Canyon Europe Ltd 4 Mallusk Road Newtownabbey County Antrim BT36 4PR Northern Ireland Tel: +44 (0) 9084 1917 Output1.1cc ±0.2ccPCR%30-35%Total Weight35.75g