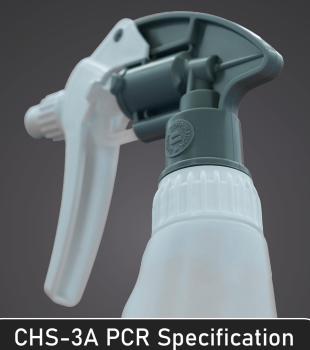

# CHS-3A PCR

# **Tested and Compatible**

The CHS-3A PCR incorporates PCR housing, which has been fully tested to ensure the same great performance and compatibility Canyon guarantees and delivers with all its products.

### Sustainably Sourced PCR Material

We have secured material supply from locally sourced suppliers, in an attempt to reduce the CO2 emissions from transport vehicles.

#### In Line with Government Guidelines

Our sprayers and manufacturing processes are fully compliant with current government legislation. We only offer PCR sprayers manufactured with a minimum of 30% PCR material.